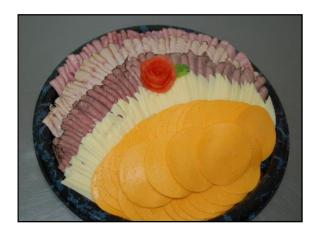

## Party Trays

Meat & Cheese Tray
To include: Turkey Breast, Baked Ham,
Roast Beef, Mild Colby and Ohio Swiss

| Large Tray (serves 40)  | 120.00 |
|-------------------------|--------|
| Medium Tray (serves 30) | 90.00  |
| Small Tray (serves 20)  | 60.00  |

Cheese Tray (Please indicate sliced or cubed)

| Large Tray (serves 40)  | 90.00 |
|-------------------------|-------|
| Medium Tray (serves 30) | 67.50 |
| Small Tray (serves 20)  | 45.00 |

Condiment Tray