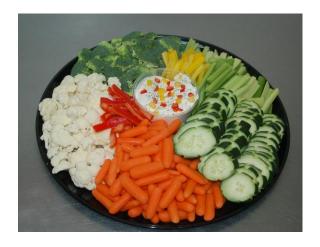

#### Vegetable Tray

To include: Celery, Broccoli, Cauliflower, Cucumbers and Baby Carrots

Large Tray (serves 30-40)......... 42.99
Includes 2# Vegetable Dip
Small Tray (serves 15-20)........ 35.99
Includes 1# Vegetable Dip

#### Relish Tray

To include: Dill Spears, Dill Slices, Black Olives, Green Olives, Sweet Gherkins, Mild Pepper Rings and Sweet Bread and Butter Slices

Large Tray (serves 30-40)...... 59.99