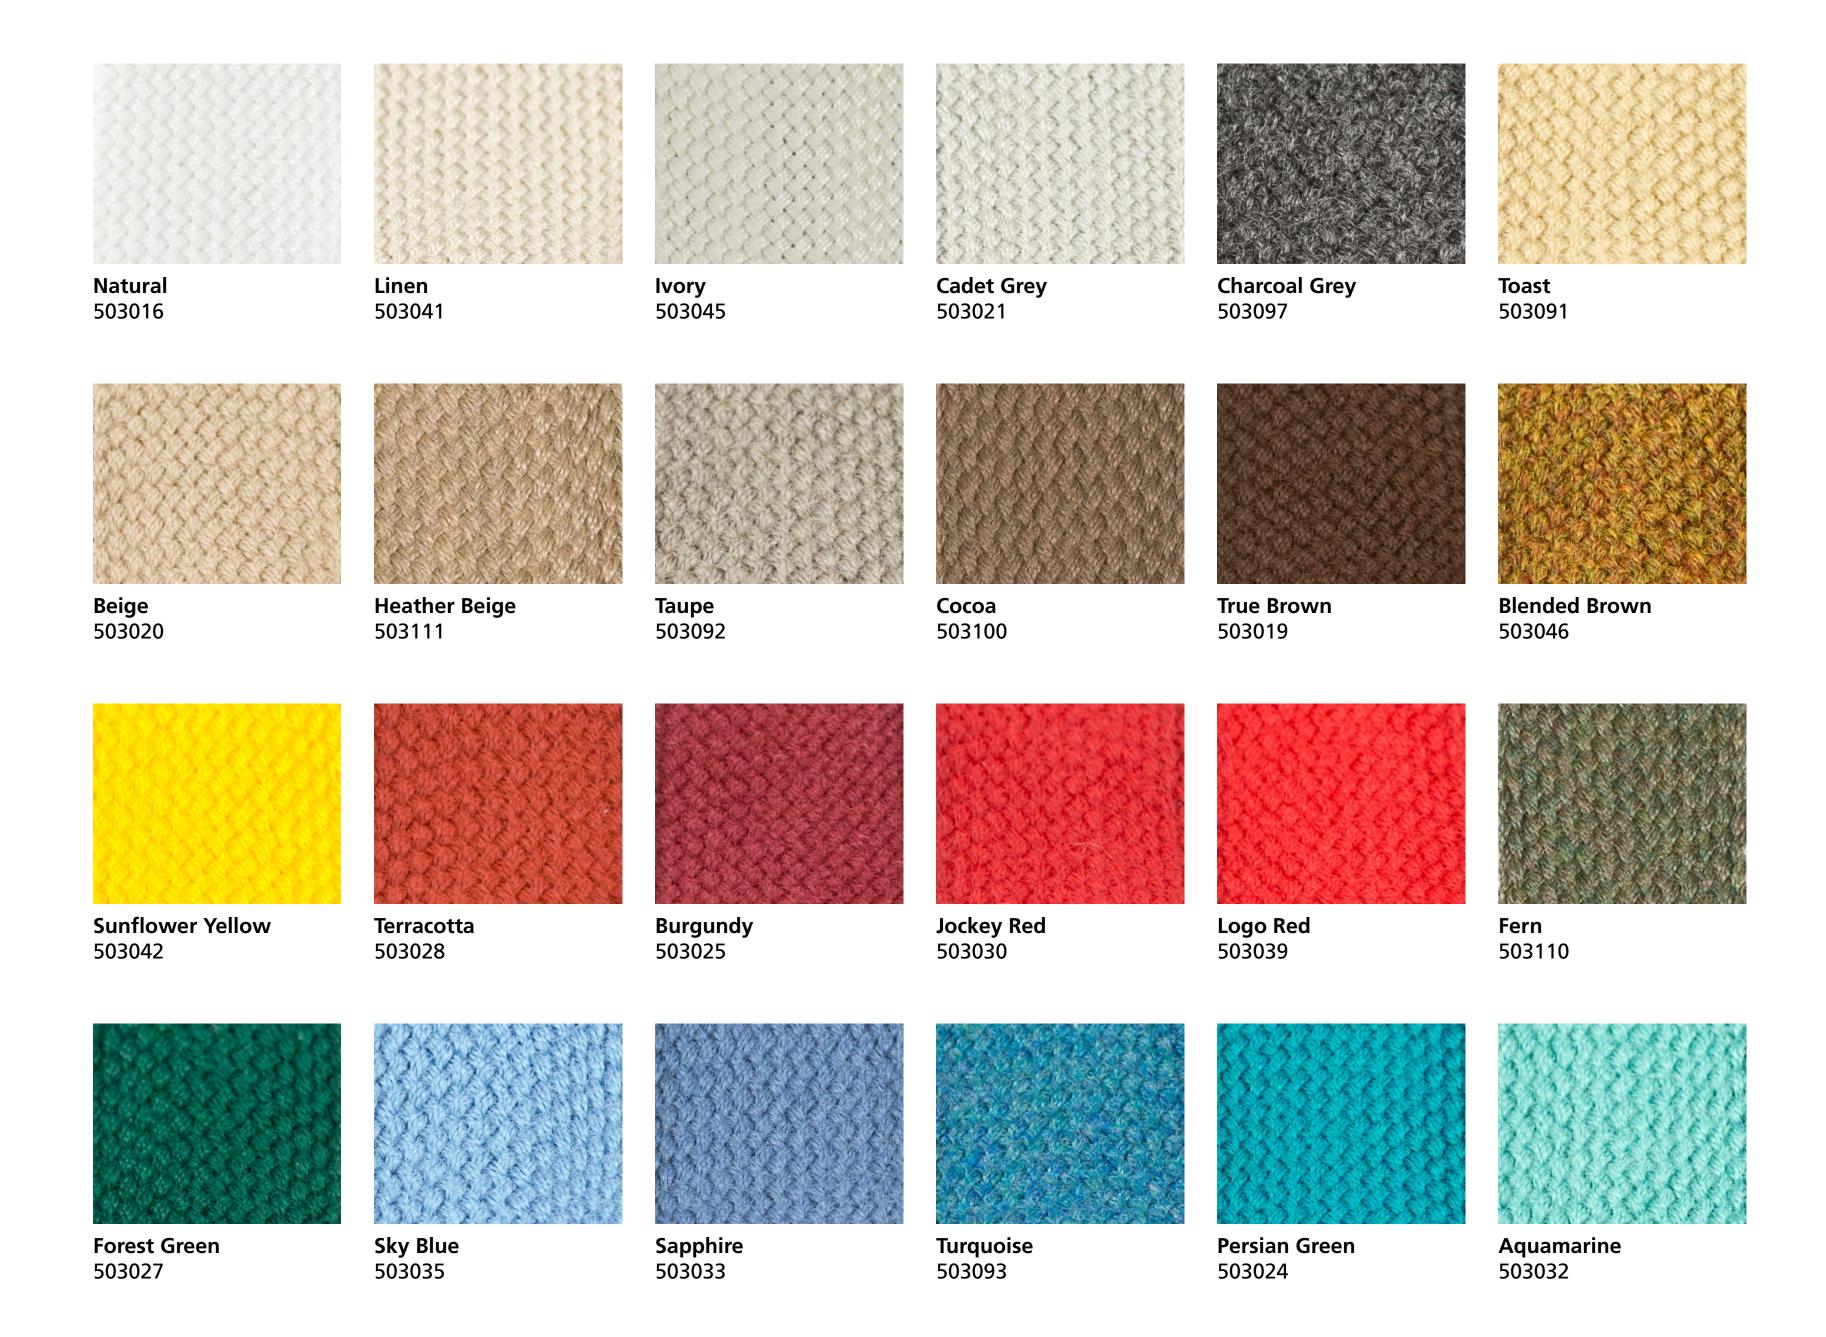

**Mediterranean Blue** 503128

**Captain Navy** 503158

**Navy** 503142

Black 503221

503157

**Forest Green** 503138

**Charcoal Grey** 503159

**Toast** 

503148

**Pacific Blue** 503129

503136

**Aruba** 503104

Erin Green 503023

Pacific Blue 503022

**Mediterranean Blue** 503094

Captain Navy 503040

Navy Blue 503029

Marine Blue 503101

**Black** 503037

Concord 503096

White 503302 Roll size: 288 yards

**Black** 503306

**Blue** 503311