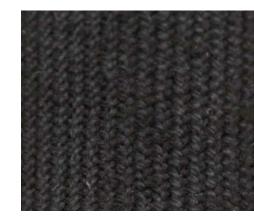

## Polyester

5/8" • 100% Polyester • Roll size: 144 yards Excellent sewability • Resists deterioration from weather and UV rays

Colors are representative only. Small variations in shade should be anticipated and are within commercial tolerances.

White 503302 Roll size: 288 yards

**Black** 503306

**Blue** 503311