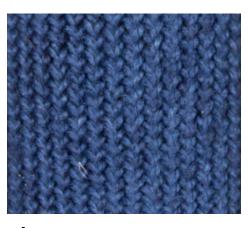

## Polyester

5/8" • 100% Polyester • Roll size: 144 yards Excellent sewability • Resists deterioration from weather and UV rays

Colors are representative only. Small variations in shade should be anticipated and are within commercial tolerances.

White 503302 Roll size: 288 yards

**Black** 503306

**Blue** 503311