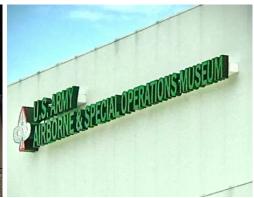

## CHANNEL LETTERS & LIT WALL SIGNS

These signs are dimensional graphics elements that will help your business or message stand out amongst the rest. Channel letters are a great option for logotypes and emblems. They can be mounted straight to building facades oron raceways for a little more dimension. Channel letters can also be lit from behind These signs are lit through the face for a halo effect or lit through the faces for bright, eye-catching colors.