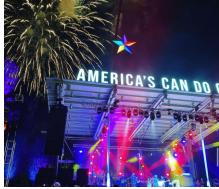

Lit wall signs are also a great way to promote your business. They are most commonly placed on the exterior of buildings, but can easily be installed inside as well. Lit wall signs are a wonderful option if your graphics may be a little complex for channel letters. which allows for brightwhite areas and saturated graphics.