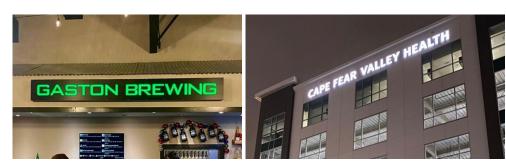

## CHANNEL LETTERS & LIT WALL SIGNS

These signs are dimensional graphics elements that will help your business or message stand out amongst the rest. Channel letters are a great option for logotypes and emblems. They can be mounted straight to building facades oron raceways for a little more dimension. Channel letters can also be lit from behind These signs are lit through the face for a halo effect or lit through the faces for bright, eye-catching colors.

Lit wall signs are also a great way to promote your business. They are most commonly placed on the exterior of buildings, but can easily be installed inside as well. Lit wall signs are a wonderful option if your graphics may be a little complex for channel letters. which allows for brightwhite areas and saturated graphics.