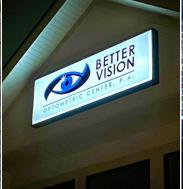

Lit wall signs are also a great way to promote your business. They are most commonly placed on the exterior of buildings, but can easily be installed inside as well. Lit wall signs are a wonderful option if your graphics may be a little complex for channel letters. which allows for brightwhite areas and saturated graphics.