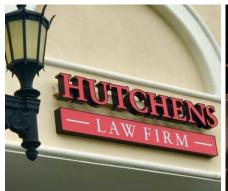

## CHANNEL LETTERS & LIT WALL SIGNS

These signs are dimensional graphics elements that will help your business or message stand out amongst the rest. Channel letters are a great option for logotypes and emblems. They can be mounted straight to building facades oron raceways for a little more dimension. Channel letters can also be lit from behind These signs are lit through the face for a halo effect or lit through the faces for bright, eye-catching colors.