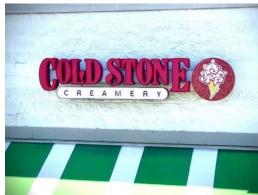

## CHANNEL LETTERS & LIT WALL SIGNS

These signs are dimensional graphics elements that will help your business or message stand out amongst the rest. Channel letters are a great option for logotypes and emblems. They can be mounted straight to building facades oron raceways for a little more dimension. Channel letters can also be lit from behind These signs are lit through the face for a halo effect or lit through the faces for bright, eye-catching colors.