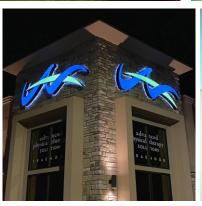

Lit wall signs are also a great way to promote your business. They are most commonly placed on the exterior of buildings, but can easily be installed inside as well. Lit wall signs are a wonderful option if your graphics may be a little complex for channel letters. which allows for brightwhite areas and saturated graphics.