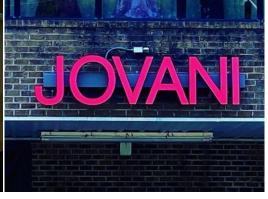

## CHANNEL LETTERS & LIT WALL SIGNS

These signs are dimensional graphics elements that will help your business or message stand out amongst the rest. Channel letters are a great option for logotypes and emblems. They can be mounted straight to building facades oron raceways for a little more dimension. Channel letters can also be lit from behind These signs are lit through the face for a halo effect or lit through the faces for bright, eye-catching colors.