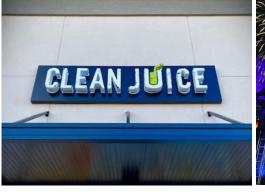

## CHANNEL LETTERS & LIT WALL SIGNS

These signs are dimensional graphics elements that will help your business or message stand out amongst the rest. Channel letters are a great option for logotypes and emblems. They can be mounted straight to building facades oron raceways for a little more dimension. Channel letters can also be lit from behind These signs are lit through the face for a halo effect or lit through the faces for bright, eye-catching colors.