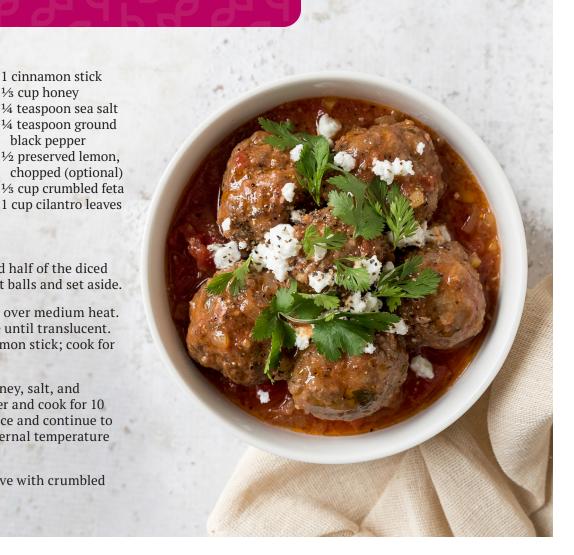

# **Moroccan Style Meatballs**

1 cinnamon stick

<sup>1</sup>/<sub>4</sub> teaspoon sea salt

<sup>1</sup>/<sub>4</sub> teaspoon ground

black pepper

<sup>1</sup>/<sub>3</sub> cup honev

45 MIN • SERVES 2-3

#### INGREDIENTS

- <sup>1</sup>/<sub>2</sub> pound ground beef
- <sup>1</sup>/<sub>2</sub> pound seasoned ground pork
- 1 medium yellow onion, diced (divided)
- 3 tablespoons olive oil
- 2 large garlic cloves, minced
- 15 ounce can fire-roasted
- crushed tomatoes
- 1 teaspoon ground ginger

DIRECTIONS

- **1** Combine ground beef, pork, and half of the diced onion. Shape mixture into eight balls and set aside.
- **2** In a 4-quart saucepan, heat oil over medium heat. Add remaining onion and sauté until translucent. Stir in garlic, ginger, and cinnamon stick; cook for one minute.
- **3** Add tomatoes, <sup>1</sup>/<sub>2</sub> cup water, honey, salt, and pepper. Bring to a gentle simmer and cook for 10 minutes. Place meatballs in sauce and continue to cook for 15 minutes or until internal temperature reaches 165°F.
- 4 Stir in preserved lemon and serve with crumbled feta and cilantro.