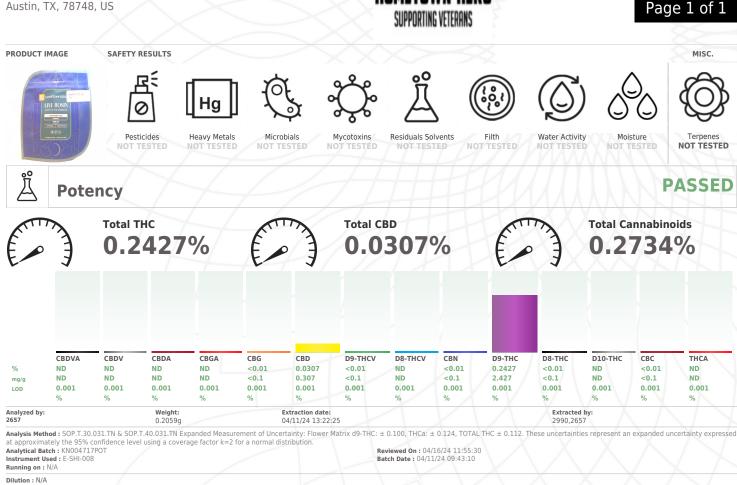

Apr 16, 2024 | Hometown Hero 9501-B Menchaca Rd #100

Austin, TX, 78748, US

HOMETOWN HERO

Reagent : 121823.02; 100422.02; 032724.R24; 040924.R01

Consumables : 301011028; 22/04/01; 230905; 3224282; B9291.135; 201123-058; 231201-059-A; 1008702218; EE154-U5; 947.100; GD220016; 0000257576; H110738-34; 6121219; n/a; P250.100 Pipette : E-VWR-120; E-VWR-121; E-VWR-122 Full spectrum cannabinoid analysis utilizing High Performance Liquid Chromatography with UV/PDA detection (HPLC-UV/PDA). All cannabinoids have an LOQ of 0.01%.