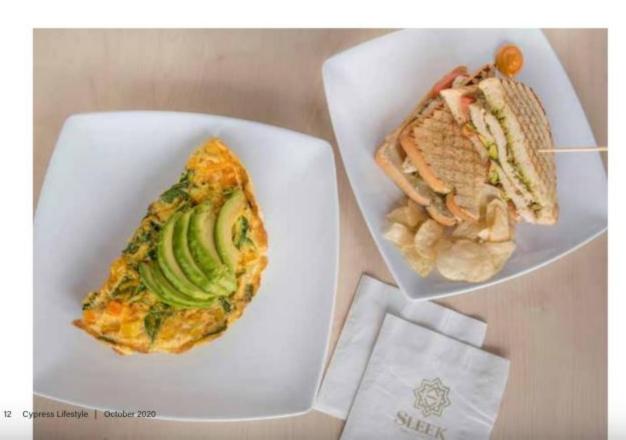

Few places combine both sugary and savory flavors as smoothly as Sleek. Along with its plethora of delectable desserts, Sleek also offers salads, soups, wraps and an all-day breakfast. Soups are changed daily and spinach and fruit salads are made fresh. Customers can build their own breakfast omelette, enjoy a breakfast sandwich or order a breakfast taco filled with turkey, spinach, cheese or brisket.