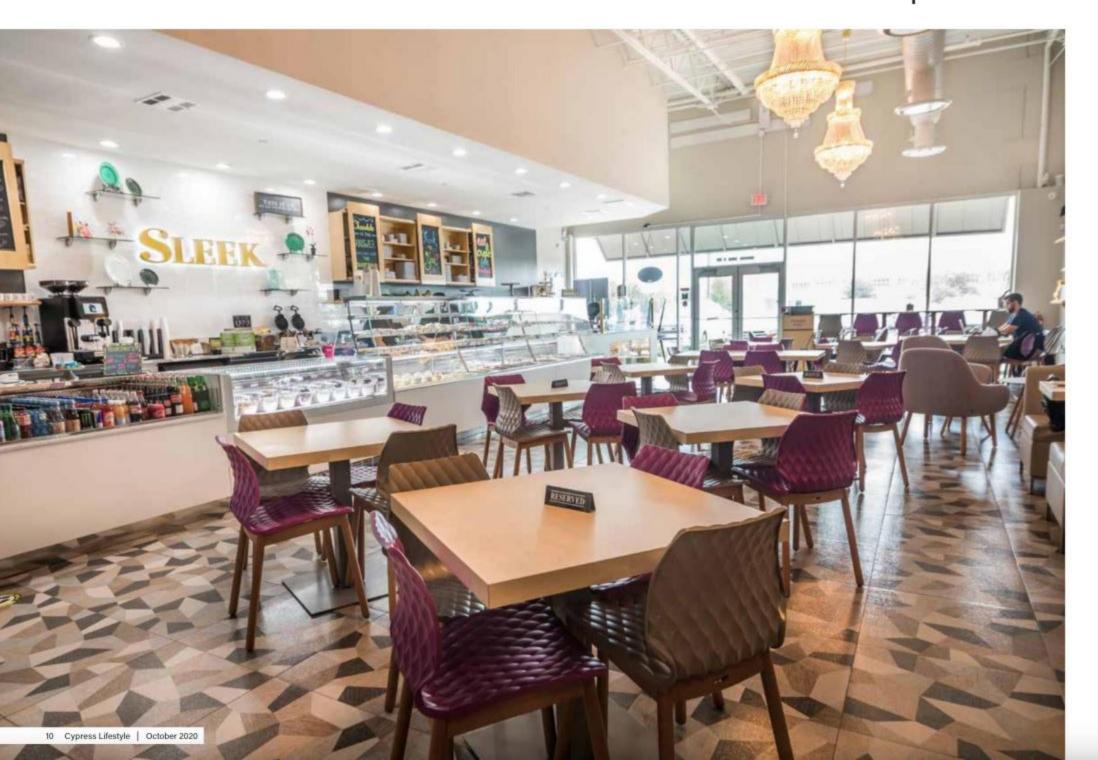

Each crepe is cooked to sizzling perfection, filling the cafe with a welcoming, sugary aroma. Smells of melting chocolate and freshly-brewed coffee make the cafe come alive. Sleek's bright decor, elegant chandeliers and funky purple chairs make the environment warm, cozy and memorable or opt to enjoy a nice fall day on the outdoor patio.