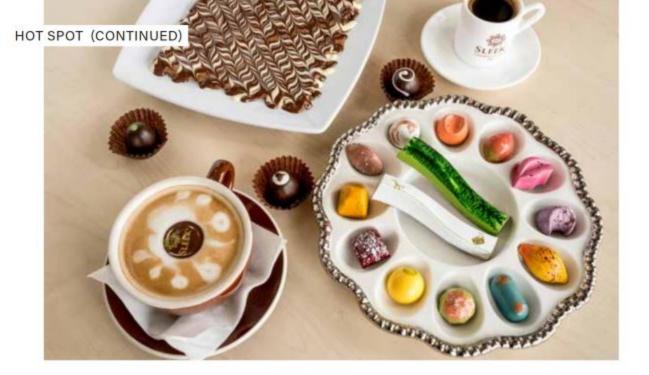

"They see the chocolate and their eyes just light up," says owner

From the chocolate fondue station to its signature chocolate burger, Sleek's chocolate creativity is on constant display. Here customers can indulge in a plate of fondue heaven - a popular menu item - order a chocolate-drizzled waffle or sip on a chocolate frappe. Customers can also choose sweet treats from a giant case of chocolate truffles.

But Sleek's creative chocolate concoctions still reign supreme on the menu.

Some of Sleek's signature offerings are its chocolate burger and chocolate shawarma. Made with a Belgium chocolate pattie stuffed between two soft cookies, the Choco-Burger is a Sleek classic. The shawarma is a dessert made from chocolate shavings. Add ice cream or gelato for a cool twist on this creation.