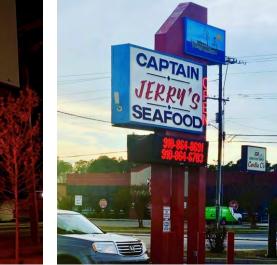

## LED SIGNS

LED signs are the most advanced visual solution for indoor, outdoor, and lighting applications, as well as the top-of-the-line anything from indoor spectaculars to products for Blashfield's customers. We've been creating super brilliant, highperformance LED displays and providing related support services for diverse industries since 1986.

Blashfield's LED products cover a wide range of high-growth areas, including outdoor displays. Through our innovative products, services, and support, we help clients gain more visibility and long-term value.