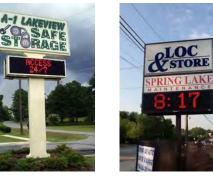

## LED SIGNS

LED signs are the most advanced visual solution for indoor, outdoor, and lighting applications, as well as the top-of-the-line anything from indoor spectaculars to products for Blashfield's customers. We've been creating super brilliant, highperformance LED displays and providing related support services for diverse industries since 1986.

Blashfield's LED products cover a wide range of high-growth areas, including outdoor displays. Through our innovative products, services, and support, we help clients gain more visibility and long-term value.