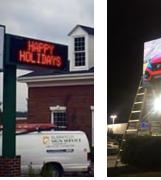

## LED SIGNS

LED signs are the most advanced visual solution for indoor, outdoor, and lighting applications, as well as the top-of-the-line anything from indoor spectaculars to products for Blashfield's customers. We've been creating super brilliant, highperformance LED displays and providing related support services for diverse industries since 1986.

Blashfield's LED products cover a wide range of high-growth areas, including outdoor displays. Through our innovative products, services, and support, we help clients gain more visibility and long-term value.