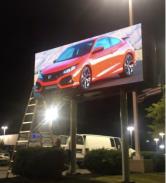

## LED SIGNS

LED signs are the most advanced visual solution for indoor, outdoor, and lighting applications, as well as the top-of-the-line anything from indoor spectaculars to products for Blashfield's customers. We've been creating super brilliant, highperformance LED displays and providing related support services for diverse industries since 1986.

Blashfield's LED products cover a wide range of high-growth areas, including outdoor displays. Through our innovative products, services, and support, we help clients gain more visibility and long-term value.