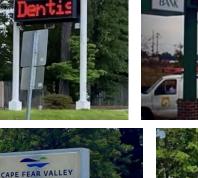

## LED SIGNS

LED signs are the most advanced visual solution for indoor, outdoor, and lighting applications, as well as the top-of-the-line anything from indoor spectaculars to products for Blashfield's customers. We've been creating super brilliant, highperformance LED displays and providing related support services for diverse industries since 1986.

Blashfield's LED products cover a wide range of high-growth areas, including outdoor displays. Through our innovative products, services, and support, we help clients gain more visibility and long-term value.