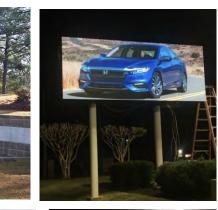

## LED SIGNS

LED signs are the most advanced visual solution for indoor, outdoor, and lighting applications, as well as the top-of-the-line anything from indoor spectaculars to products for Blashfield's customers. We've been creating super brilliant, highperformance LED displays and providing related support services for diverse industries since 1986.

Blashfield's LED products cover a wide range of high-growth areas, including outdoor displays. Through our innovative products, services, and support, we help clients gain more visibility and long-term value.