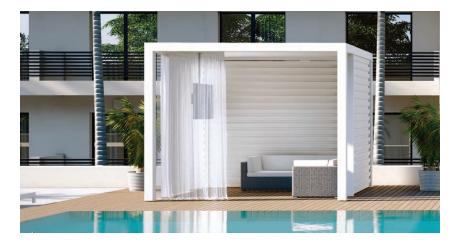

## Easy, elegant upgrade.

Create an outdoor haven, anywhere. K-BANA combines the roof options of our pergola systems with an award-winning modular design you can combine and install anywhere for a custom feel.

K-BANA is available in nine standard sizes that can be installed separately or together in any combination that works for you. You can choose a fixed, insulated roof like the R-SHADE or a manual louvred roof. Either way, you'll get a durable frame and a floor system ready to customize, along with louvered privacy wall, fan, screen and lighting options. And you can install K-BANA almost anywhere — often without a permit thanks to its clever design.

- Modular design can be mixed and matched to fit any space or need
- Manual louvers let you customize the light and shut out the rain
- Integrated gutters keep you dry and keep drainage out of sight
- Available in nine standard sizes that can be combinded for endless possibilities
- Integrated floor frame allows you to easily install any personalized finished flooring