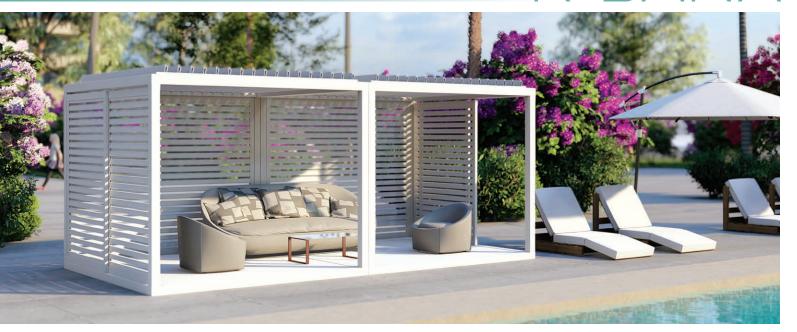

## Easy, elegant upgrade.

Create an outdoor haven, anywhere. K-BANA combines the roof options of our pergola systems with an award-winning modular design you can combine and install anywhere for a custom feel.

K-BANA is available in nine standard sizes that can be installed separately or together in any combination that works for you. You can choose a fixed, insulated roof like the R-SHADE or a manual louvred roof. Either way, you'll get a durable frame and a floor system ready to customize, along with louvered privacy wall, fan, screen and lighting options. And you can install K-BANA almost anywhere — often without a permit thanks to its clever design.

- Modular design can be mixed and matched to fit any space or need
- Manual louvers let you customize the light and shut out the rain
- Integrated gutters keep you dry and keep drainage out of sight
- Available in nine standard sizes that can be combinded for endless possibilities
- Integrated floor frame allows you to easily install any personalized finished flooring