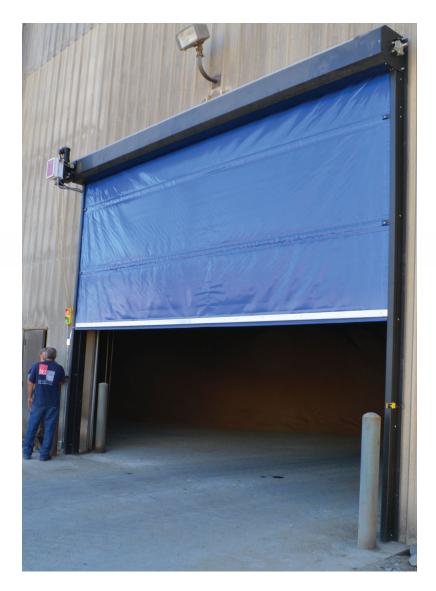

Rugged.

Reliable.

Affordable.

Performance.

**SW Steelworks RUGID-ROLL Fabric Doors** are designed to meet the needs of an application where hard panel doors end and high speed doors begin. Our **RUGID-ROLL Fabric Doors** provide high quality reliability for demanding applications.

This Unique Product is designed for applications where mechanical doors end, and high speed doors begin and standard sizes up to 25x25.

Quality Products custom built for your application and designed to perform year after year.