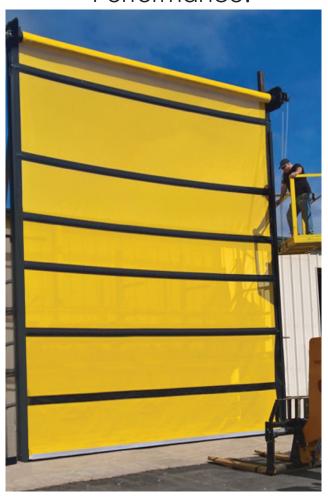

Rugged.

Reliable.

Affordable.

Performance.

**SW Steelworks RUGID-ROLL Fabric Doors** are designed to meet the needs of an application where hard panel doors end and high speed doors begin. Our **RUGID-ROLL Fabric Doors** provide high quality reliability for demanding applications.

This Unique Product is designed for applications where mechanical doors end, and high speed doors begin and standard sizes up to 25x25.

Quality Products custom built for your application and designed to perform year after year.