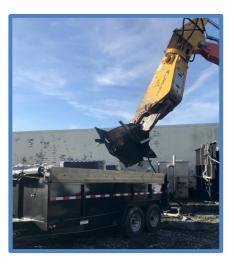

### **Commercial and Industrial Services**

Triad Junk Removal performs interior demolition, strip-out services, warehouse cleanouts, scrap and machine removal, skid steer loader and excavator services. We can clean up the interior or exterior of your property.