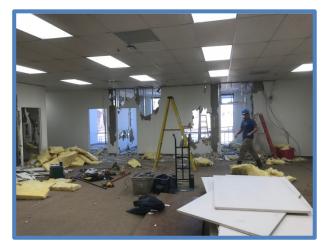

### **Commercial and Industrial Services**

Triad Junk Removal performs interior demolition, strip-out services, warehouse cleanouts, scrap and machine removal, skid steer loader and excavator services. We can clean up the interior or exterior of your property.

### **Outdated Equipment Projects...**



















2,000 Gallon Tanks

# Interior demolition and strip out...

















## **Pallet Shelving Disassemble and Removal**













The below photos show additional samples of work we have done. There are many more types of projects not shown, so please call us today for a free estimate.

# Modular Office Removal – High Point, NC





















## Large 200,000 Sq. Ft. Warehouse project









At the start of this project there was hardly any room to drive a vehicle within the building. As it progressed we had lots of room.

# Downtown and Around Town – Greensboro, NC