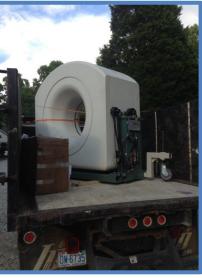

### **Commercial and Industrial Services**

Triad Junk Removal performs interior demolition, strip-out services, warehouse cleanouts, scrap and machine removal, skid steer loader and excavator services. We can clean up the interior or exterior of your property.