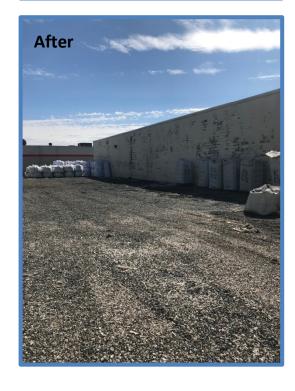

## Large 200,000 Sq. Ft. Warehouse project

At the start of this project there was hardly any room to drive a vehicle within the building. As it progressed we had lots of room.