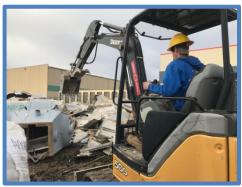

### **Commercial and Industrial Services**

Triad Junk Removal performs interior demolition, strip-out services, warehouse cleanouts, scrap and machine removal, skid steer loader and excavator services. We can clean up the interior or exterior of your property.