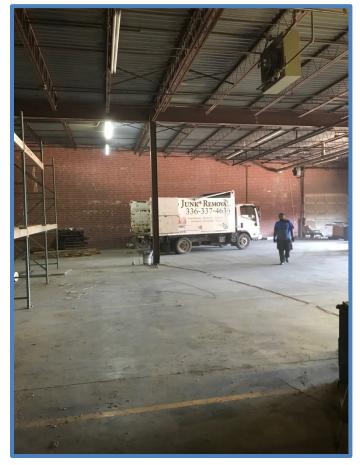

## Large 200,000 Sq. Ft. Warehouse project

At the start of this project there was hardly any room to drive a vehicle within the building. As it progressed we had lots of room.