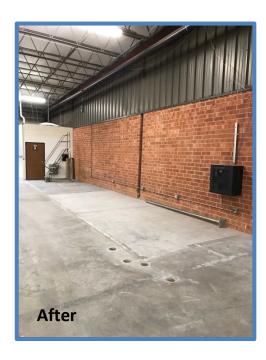

## Large 200,000 Sq. Ft. Warehouse project

At the start of this project there was hardly any room to drive a vehicle within the building. As it progressed we had lots of room.