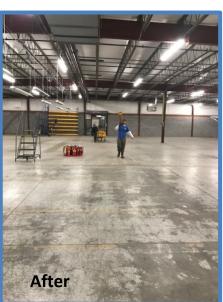

## Large 200,000 Sq. Ft. Warehouse project

At the start of this project there was hardly any room to drive a vehicle within the building. As it progressed we had lots of room.