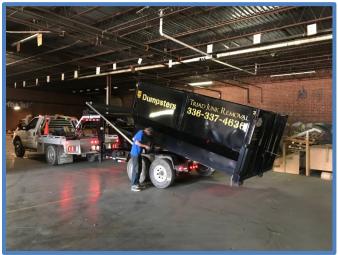

### **Commercial and Industrial Services**

Triad Junk Removal performs interior demolition, strip-out services, warehouse cleanouts, scrap and machine removal, skid steer loader and excavator services. We can clean up the interior or exterior of your property.