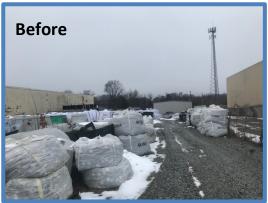

## Large 200,000 Sq. Ft. Warehouse project

At the start of this project there was hardly any room to drive a vehicle within the building. As it progressed we had lots of room.