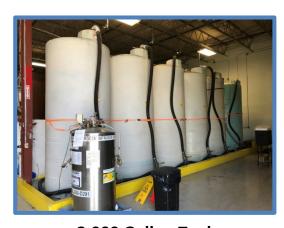

### **Commercial and Industrial Services**

Triad Junk Removal performs interior demolition, strip-out services, warehouse cleanouts, scrap and machine removal, skid steer loader and excavator services. We can clean up the interior or exterior of your property.

### **Outdated Equipment Projects...**



















2,000 Gallon Tanks

# Interior demolition and strip out...

















## **Pallet Shelving Disassemble and Removal**













The below photos show additional samples of work we have done. There are many more types of projects not shown, so please call us today for a free estimate.

# Modular Office Removal – High Point, NC





















## Large 200,000 Sq. Ft. Warehouse project









At the start of this project there was hardly any room to drive a vehicle within the building. As it progressed we had lots of room.

# Downtown and Around Town – Greensboro, NC