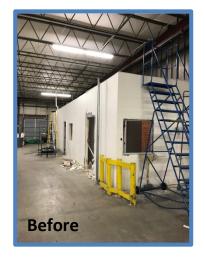

## Large 200,000 Sq. Ft. Warehouse project

At the start of this project there was hardly any room to drive a vehicle within the building. As it progressed we had lots of room.