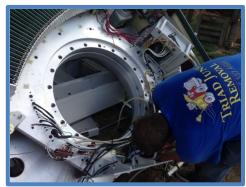

### **Commercial and Industrial Services**

Triad Junk Removal performs interior demolition, strip-out services, warehouse cleanouts, scrap and machine removal, skid steer loader and excavator services. We can clean up the interior or exterior of your property.