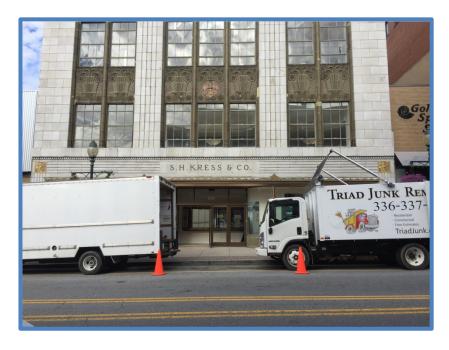

, warehouse cleanouts, scrap and machine removal, skid steer loader and excavator services. We can clean up the interior or exterior of your property.

### **Outdated Equipment Projects...**



















2,000 Gallon Tanks

# Interior demolition and strip out...

















## **Pallet Shelving Disassemble and Removal**













The below photos show additional samples of work we have done. There are many more types of projects not shown, so please call us today for a free estimate.

# Modular Office Removal – High Point, NC





















## Large 200,000 Sq. Ft. Warehouse project









At the start of this project there was hardly any room to drive a vehicle within the building. As it progressed we had lots of room.

# Downtown and Around Town – Greensboro, NC