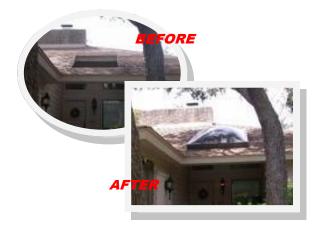

# **Upgrade or Replacement Options**

A unique feature of **SKYLIGHTS over TEXAS** is that we are able to refurbish all brands and styles of skylights. Ask our experts about your upgrade, replacement or repair options today.