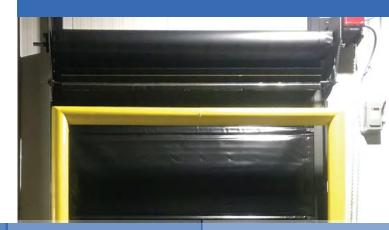

#### **SW Steelworks FAST BLAST Freezer**

Door, the only rolling product that has been specifically Designed and Manufactured for the Blast Cell Application. With 25 years in the door industry, we know the biggest problem with other freezer doors is frost build-up, which results in damage, very expensive loss of containment, inconsistent longer freeze times, maintenance, costly service calls and of course downtime. So we designed our patented Frost Guard Brush System. This simple but effective feature mechanically keeps the frost from building up on the panel. And it performs every time the door is in motion, and without the need to introduce massive amounts of heat onto the door and into the freezer.

#### **DETAILS:**

- Simple, Flexible, IMPACT Forgiving Curtain Design
- Unique Curtain Design withstands High Levels of +/- Differential Pressures.
- UHMW Windlocks keep the Curtain Secure in the guide.
- 6ft Additional Curtain Wrapped on the Barrel
- Sectional, Hinged Guides for Easy Repair and Access
- Exclusive Frost Guard Brush Bar System
- Power Operated as Standard
- Available with Self-Supporting Frame Designs for Applications with Limited Structure
- Standard Sizes up to 30'x 30'
- Consult factory for larger sizes