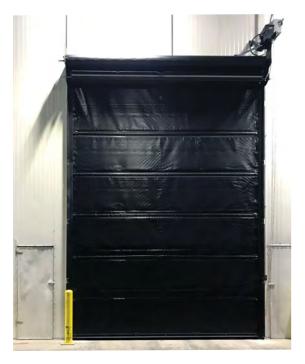

### **SOLUTION: SW Steelworks FAST BLAST Freezer Door**

safe and consistent containment of your blast cell, DECREASING Freeze time.

Our Design provides reliable, SAFE operation, while utilizing a flexible, impact forgiving, yet still rigid, curtain.