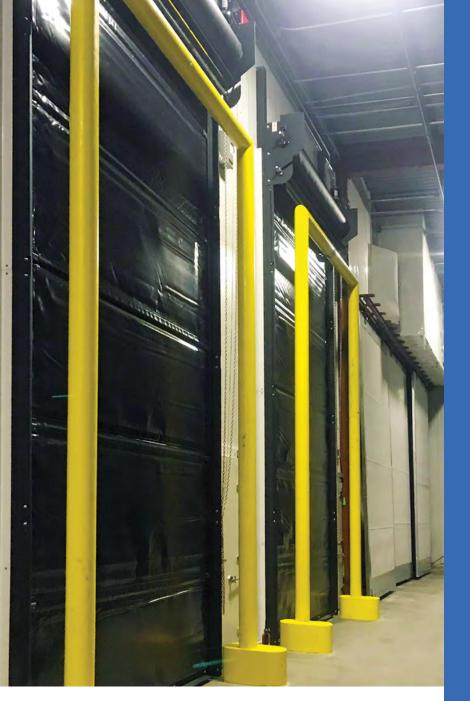

## **SW Steelworks FAST BLAST Freezer Doors,**

the dependable, simple fix to the most critical and profitable part of your business.

Reliable. Safe. Consistent.

Profitable.

Times.

Handles Extreme Environments.

## Our FAST BLAST Freezer Doors

provide reliable, SAFE operation in the most extreme environments, while rigid enough, to withstand the differential pressure of blast freezers. Providing consistency to your product freeze times.

#### **DETAILS:**

- Simple, Flexible, IMPACT Forgiving Curtain Design
- Unique Curtain Design withstands High Levels of +/- Differential Pressures.
- UHMW Windlocks keep the Curtain Secure in the guide.
- 6ft Additional Curtain Wrapped on the Barrel
- Sectional, Hinged Guides for Easy Repair and Access
- Exclusive Frost Guard Brush Bar System
- Power Operated as Standard
- Available with Self-Supporting Frame Designs for Applications with Limited Structure
- Standard Sizes up to 30'x 30'
- Consult factory for larger sizes