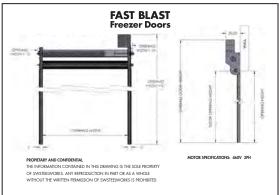

#### **DETAILS:**

- Simple, Flexible, IMPACT Forgiving Curtain Design
- Unique Curtain Design withstands High Levels of +/- Differential Pressures.
- UHMW Windlocks keep the Curtain Secure in the guide.
- 6ft Additional Curtain Wrapped on the Barrel
- Sectional, Hinged Guides for Easy Repair and Access
- Exclusive Frost Guard Brush Bar System
- Power Operated as Standard
- Available with Self-Supporting Frame Designs for Applications with Limited Structure
- Standard Sizes up to 30'x 30'
- Consult factory for larger sizes