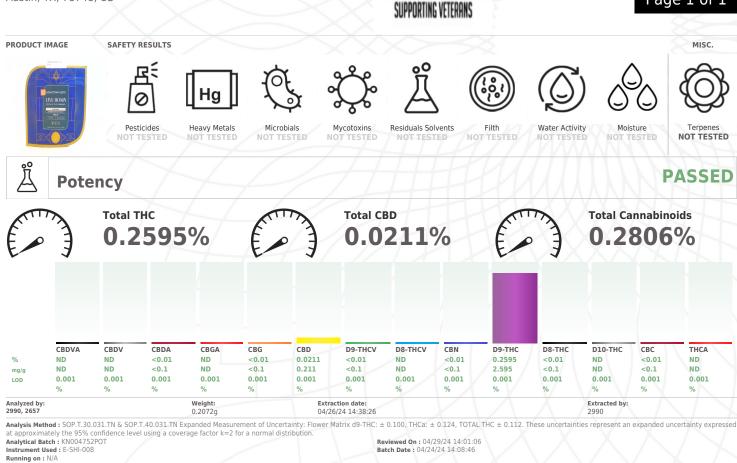

10427 Cogdill Road, Suite 500 Knoxville, TN, 37932, US DEA Number: RC0639128

Labstat

Live Rosin Gummies - Blue Dream N/A Matrix: Infused Product



PASSED

Page 1 of 1

## **Certificate of Analysis**

Sample:KN40424005-015 Harvest/Lot ID: BD3900 Batch#: 2752 Batch Date: 03/26/24 Sample Size Received: 20 gram Retail Product Size: 100 gram Ordered : 04/19/24 Sampled : 04/19/24 Completed: 04/29/24

Apr 29, 2024 | Hometown Hero 9501-B Menchaca Rd #100

Austin, TX, 78748, US



HOMETOWN HERO

Dilution : N/A

Dilution : In/A Reagent : 010824.04; 041924.02; 032724.R24; 042524.R06; 021224.04 Consumables : 301011028; 22/04/01; 3254282; 251760; 201123-058; 231201-059-A; 1008702218; 947.100; GD220016; 0000257576; 1350331; 6121219; n/a; P250.100 Pipette : E-VWR-120; E-VWR-121; E-VWR-122

Full spectrum cannabinoid analysis utilizing High Performance Liquid Chromatography with UV/PDA detection (HPLC-UV/PDA). All cannabinoids have an LOQ of 0.01%.

This report shall not be reproduced, unless in its entirety, without written approval from Labstat. This report is an This report shall not be reproduced, unless in its entirety, without written approval from Labstat. This report is an Labstat certification. The results relate only to the material or product analyzed. Test res