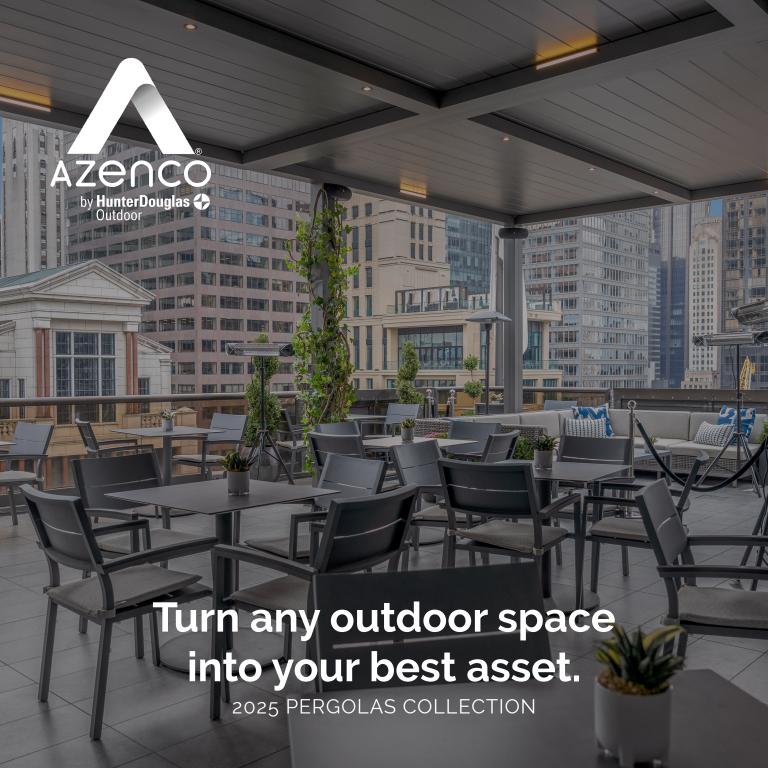

## Extend outdoor seasons.

Designed for durability, our pergolas feature louvered or insulated roofs for **year-round outdoor enjoyment**. Experience outside activities and alfresco dining regardless of the weather, with shading and rain protection.

Weather-resistant designs for all-season use.

Heating options and ventilation for climate control.

Screens and privacy walls against pollution, noise & insect nuisances.