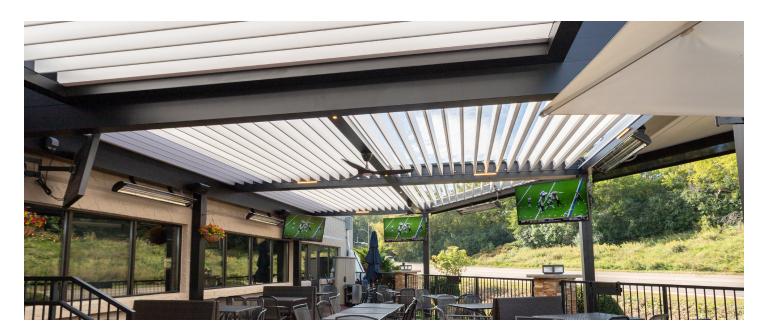

## Extend outdoor seasons.

Designed for durability, our pergolas feature louvered or insulated roofs for **year-round outdoor enjoyment**. Experience outside activities and alfresco dining regardless of the weather, with shading and rain protection.

Weather-resistant designs for all-season use.

Heating options and ventilation for climate control.

Screens and privacy walls against pollution, noise & insect nuisances.