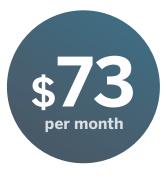

### Perio Plus Plan

**Visit us Every 3 Months** 

4 month frequency also

available.

\$61/month

- Addt'l Member \$72 per Month
- Available Immediately