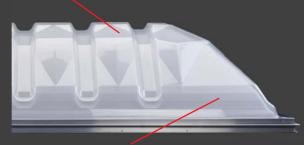

### **Dynamic Dome Features**

Smooth outer dome provides more light than prismatic outer dome (+20%)

White prismatic inner dome achieves 100% diffusion/haze

Unmatched architectural elegance

Sidewall of the dome is engineered to match the sun angles of morning/afternoon hours to improve light transmittance

### **Advanced Water Management**

Unique one-piece inner frame evacuates all water/condensation harmlessly to the exterior

- Encapsulating thermoplastic inner frame is 100% thermally broken and provides a secure seal to the curb
- Dry installation; No caulk or curb tape needed
- One-piece inner frame creates an impenetrable water barrier