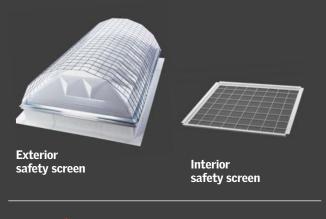

ptio Including breakage |
| LuxGuard                | <b>UV Guard Coextruded Poly Smooth Clear</b> | Poly Prismatic White     | hail breakage up to<br>2" in diameter         |
| LuxGuard Plus           | UV Guard Coextruded Poly Smooth Clear        | Poly Prismatic White     |                                               |
| Impact Modified Acrylic | 100% Impact Mod Smooth Clear                 | 50% Impact Mod Prismatic | White                                         |
| Basic Acrylic           | Smooth Acrylic Clear                         | Smooth Acrylic White     | _                                             |

Many other dome configurations available (clear/clear, white/clear, etc.)

### **Dynamic Dome curbs**



Avail Height Options: 9", 12", 16"

# Dynamic Dome fall protection



14 business days lead-time