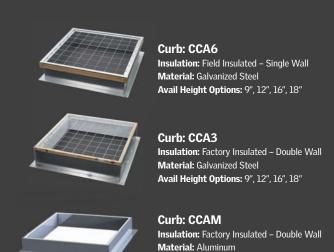

| Inner Dome Material      | WARRANTY on LuxGuard optio Including breakage |
| LuxGuard                | <b>UV Guard Coextruded Poly Smooth Clear</b> | Poly Prismatic White     | hail breakage up to<br>2" in diameter         |
| LuxGuard Plus           | UV Guard Coextruded Poly Smooth Clear        | Poly Prismatic White     |                                               |
| Impact Modified Acrylic | 100% Impact Mod Smooth Clear                 | 50% Impact Mod Prismatic | White                                         |
| Basic Acrylic           | Smooth Acrylic Clear                         | Smooth Acrylic White     | _                                             |

Many other dome configurations available (clear/clear, white/clear, etc.)

### **Dynamic Dome curbs**



Avail Height Options: 9", 12", 16"

# Dynamic Dome fall protection



14 business days lead-time