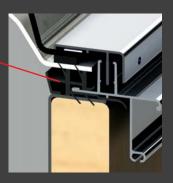

### **Advanced Water Management**

Unique one-piece inner frame evacuates all water/condensation harmlessly to the exterior

- Encapsulating thermoplastic inner frame is 100% thermally broken and provides a secure seal to the curb
- Dry installation; No caulk or curb tape needed
- One-piece inner frame creates an impenetrable water barrier