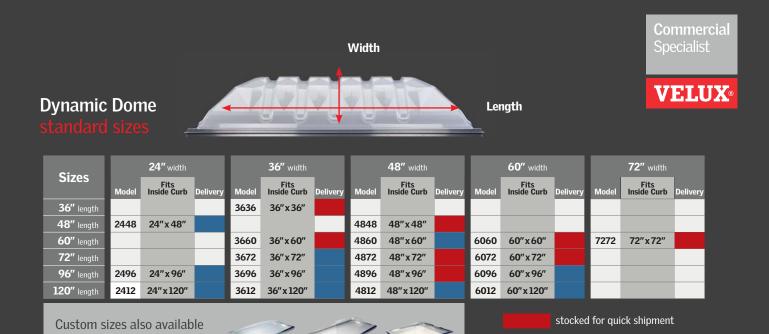

## **Dynamic Dome standard options**

in other VELUX dome styles

|                         |                                              |                          | 15-year                                       |
|-------------------------|----------------------------------------------|--------------------------|-----------------------------------------------|
| Standard Options        | Outer Dome Material                          | Inner Dome Material      | WARRANTY on LuxGuard optio Including breakage |
| LuxGuard                | <b>UV Guard Coextruded Poly Smooth Clear</b> | Poly Prismatic White     | hail breakage up to<br>2" in diameter         |
| LuxGuard Plus           | UV Guard Coextruded Poly Smooth Clear        | Poly Prismatic White     |                                               |
| Impact Modified Acrylic | 100% Impact Mod Smooth Clear                 | 50% Impact Mod Prismatic | White                                         |
| Basic Acrylic           | Smooth Acrylic Clear                         | Smooth Acrylic White     | _                                             |