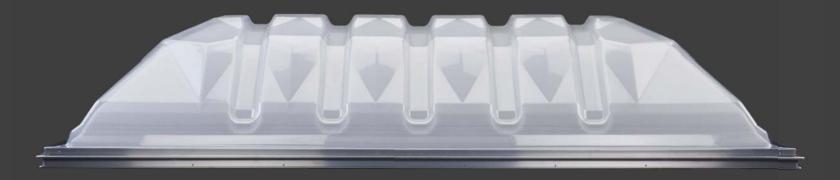

### **Dynamic Dome Features**

Smooth outer dome provides more light than prismatic outer dome (+20%)

White prismatic inner dome achieves 100% diffusion/haze

Unmatched architectural elegance

Sidewall of the dome is engineered to match the sun angles of morning/afternoon hours to improve light transmittance

### **Advanced Water Management**

Unique one-piece inner frame evacuates all water/condensation harmlessly to the exterior

- Encapsulating thermoplastic inner frame is 100% thermally broken and provides a secure seal to the curb
- Dry installation; No caulk or curb tape needed
- One-piece inner frame creates an impenetrable water barrier