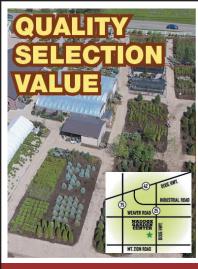

#### **Garden Center & Landscaping**

MaddoxGardenCenter.com

859.371.6340

8430 Dixie Hwy (US 25) Florence, KY 41042 1/2 mile north of Mt. Zion Rd., I-75 Exit #178)

April - June Hours 8a-6p Mon-Fri, Sat 8a-5p, Sun Closed