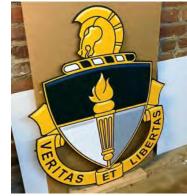

## MILITARY CRESTS

Blashfield Sign Company has had a long-standing relationship with Fort Bragg Army Base and many other branches and bases across the country. With our extensive archive of military crests and emblems, we are capable of creating a variety of speciality signs. Our designers are also skilled in vectorization and can take any design provided and make it sign ready.

Our military crests are durable, eye-catching and memorable. We love finding new ways to make each crestshine, both figuratively and literally. Our crestscan be found all over Fort Bragg, including in FORSCOM AND USASOC headquarters.