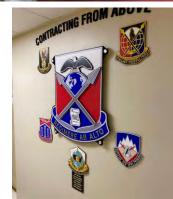

Our military crests are durable, eye-catching and memorable. We love finding new ways to make each crestshine, both figuratively and literally. Our crestscan be found all over Fort Bragg, including in FORSCOM AND USASOC headquarters.

At Blashfield Sign Company, we take pride in creating for the military. We are more than happy to help you make your sign come to life.

303 Williams St., Fayetteville, NC 28301 ph 910.485.7200 www.bcsignage.com