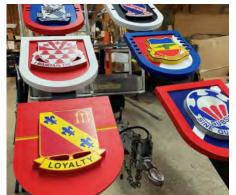

## MILITARY CRESTS

Blashfield Sign Company has had a long-standing relationship with Fort Bragg Army Base and many other branches and bases across the country. With our extensive archive of military crests and emblems, we are capable of creating a variety of speciality signs. Our designers are also skilled in vectorization and can take any design provided and make it sign ready.

Our military crests are durable, eye-catching and memorable. We love finding new ways to make each crestshine, both figuratively and literally. Our crestscan be found all over Fort Bragg, including in FORSCOM AND USASOC headquarters.