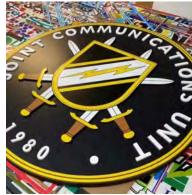

## MILITARY CRESTS

Blashfield Sign Company has had a long-standing relationship with Fort Bragg Army Base and many other branches and bases across the country. With our extensive archive of military crests and emblems, we are capable of creating a variety of speciality signs. Our designers are also skilled in vectorization and can take any design provided and make it sign ready.

Our military crests are durable, eye-catching and memorable. We love finding new ways to make each crestshine, both figuratively and literally. Our crestscan be found all over Fort Bragg, including in FORSCOM AND USASOC headquarters.