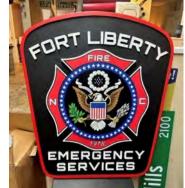

## MILITARY CRESTS

Blashfield Sign Company has had a long-standing relationship with Fort Bragg Army Base and many other branches and bases across the country. With our extensive archive of military crests and emblems, we are capable of creating a variety of speciality signs. Our designers are also skilled in vectorization and can take any design provided and make it sign ready.

Our military crests are durable, eye-catching and memorable. We love finding new ways to make each crestshine, both figuratively and literally. Our crestscan be found all over Fort Bragg, including in FORSCOM AND USASOC headquarters.