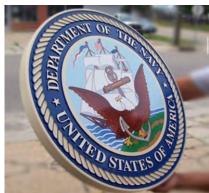

## MILITARY CRESTS

Blashfield Sign Company has had a long-standing relationship with Fort Bragg Army Base and many other branches and bases across the country. With our extensive archive of military crests and emblems, we are capable of creating a variety of speciality signs. Our designers are also skilled in vectorization and can take any design provided and make it sign ready.

Our military crests are durable, eye-catching and memorable. We love finding new ways to make each crestshine, both figuratively and literally. Our crestscan be found all over Fort Bragg, including in FORSCOM AND USASOC headquarters.