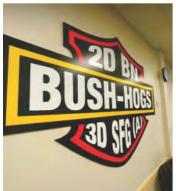

## MILITARY CRESTS

Blashfield Sign Company has had a long-standing relationship with Fort Bragg Army Base and many other branches and bases across the country. With our extensive archive of military crests and emblems, we are capable of creating a variety of speciality signs. Our designers are also skilled in vectorization and can take any design provided and make it sign ready.

Our military crests are durable, eye-catching and memorable. We love finding new ways to make each crestshine, both figuratively and literally. Our crestscan be found all over Fort Bragg, including in FORSCOM AND USASOC headquarters.