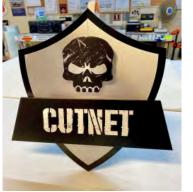

## MILITARY CRESTS

Blashfield Sign Company has had a long-standing relationship with Fort Bragg Army Base and many other branches and bases across the country. With our extensive archive of military crests and emblems, we are capable of creating a variety of speciality signs. Our designers are also skilled in vectorization and can take any design provided and make it sign ready.

Our military crests are durable, eye-catching and memorable. We love finding new ways to make each crestshine, both figuratively and literally. Our crestscan be found all over Fort Bragg, including in FORSCOM AND USASOC headquarters.