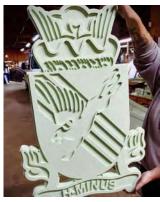

## MILITARY CRESTS

Blashfield Sign Company has had a long-standing relationship with Fort Bragg Army Base and many other branches and bases across the country. With our extensive archive of military crests and emblems, we are capable of creating a variety of speciality signs. Our designers are also skilled in vectorization and can take any design provided and make it sign ready.

Our military crests are durable, eye-catching and memorable. We love finding new ways to make each crestshine, both figuratively and literally. Our crestscan be found all over Fort Bragg, including in FORSCOM AND USASOC headquarters.