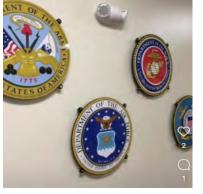

## MILITARY CRESTS

Blashfield Sign Company has had a long-standing relationship with Fort Bragg Army Base and many other branches and bases across the country. With our extensive archive of military crests and emblems, we are capable of creating a variety of speciality signs. Our designers are also skilled in vectorization and can take any design provided and make it sign ready.

Our military crests are durable, eye-catching and memorable. We love finding new ways to make each crestshine, both figuratively and literally. Our crestscan be found all over Fort Bragg, including in FORSCOM AND USASOC headquarters.