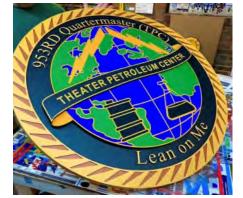

## MILITARY CRESTS

Blashfield Sign Company has had a long-standing relationship with Fort Bragg Army Base and many other branches and bases across the country. With our extensive archive of military crests and emblems, we are capable of creating a variety of speciality signs. Our designers are also skilled in vectorization and can take any design provided and make it sign ready.

Our military crests are durable, eye-catching and memorable. We love finding new ways to make each crestshine, both figuratively and literally. Our crestscan be found all over Fort Bragg, including in FORSCOM AND USASOC headquarters.