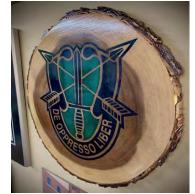

## MILITARY CRESTS

Blashfield Sign Company has had a long-standing relationship with Fort Bragg Army Base and many other branches and bases across the country. With our extensive archive of military crests and emblems, we are capable of creating a variety of speciality signs. Our designers are also skilled in vectorization and can take any design provided and make it sign ready.

Our military crests are durable, eye-catching and memorable. We love finding new ways to make each crestshine, both figuratively and literally. Our crestscan be found all over Fort Bragg, including in FORSCOM AND USASOC headquarters.