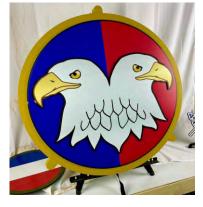

## MILITARY CRESTS

Blashfield Sign Company has had a long-standing relationship with Fort Bragg Army Base and many other branches and bases across the country. With our extensive archive of military crests and emblems, we are capable of creating a variety of speciality signs. Our designers are also skilled in vectorization and can take any design provided and make it sign ready.

Our military crests are durable, eye-catching and memorable. We love finding new ways to make each crestshine, both figuratively and literally. Our crestscan be found all over Fort Bragg, including in FORSCOM AND USASOC headquarters.