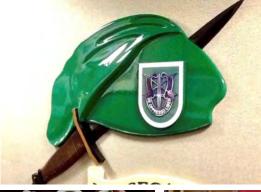

## MILITARY CRESTS

Blashfield Sign Company has had a long-standing relationship with Fort Bragg Army Base and many other branches and bases across the country. With our extensive archive of military crests and emblems, we are capable of creating a variety of speciality signs. Our designers are also skilled in vectorization and can take any design provided and make it sign ready.

Our military crests are durable, eye-catching and memorable. We love finding new ways to make each crestshine, both figuratively and literally. Our crestscan be found all over Fort Bragg, including in FORSCOM AND USASOC headquarters.