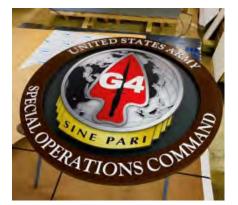

## MILITARY CRESTS

Blashfield Sign Company has had a long-standing relationship with Fort Bragg Army Base and many other branches and bases across the country. With our extensive archive of military crests and emblems, we are capable of creating a variety of speciality signs. Our designers are also skilled in vectorization and can take any design provided and make it sign ready.

Our military crests are durable, eye-catching and memorable. We love finding new ways to make each crestshine, both figuratively and literally. Our crestscan be found all over Fort Bragg, including in FORSCOM AND USASOC headquarters.