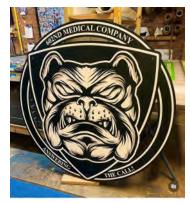

## MILITARY CRESTS

Blashfield Sign Company has had a long-standing relationship with Fort Bragg Army Base and many other branches and bases across the country. With our extensive archive of military crests and emblems, we are capable of creating a variety of speciality signs. Our designers are also skilled in vectorization and can take any design provided and make it sign ready.

Our military crests are durable, eye-catching and memorable. We love finding new ways to make each crestshine, both figuratively and literally. Our crestscan be found all over Fort Bragg, including in FORSCOM AND USASOC headquarters.