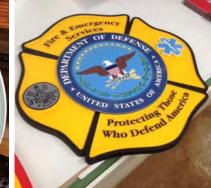

## MILITARY CRESTS

Blashfield Sign Company has had a long-standing relationship with Fort Bragg Army Base and many other branches and bases across the country. With our extensive archive of military crests and emblems, we are capable of creating a variety of speciality signs. Our designers are also skilled in vectorization and can take any design provided and make it sign ready.

Our military crests are durable, eye-catching and memorable. We love finding new ways to make each crestshine, both figuratively and literally. Our crestscan be found all over Fort Bragg, including in FORSCOM AND USASOC headquarters.