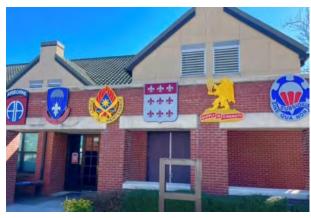

## MILITARY CRESTS

Blashfield Sign Company has had a long-standing relationship with Fort Bragg Army Base and many other branches and bases across the country. With our extensive archive of military crests and emblems, we are capable of creating a variety of speciality signs. Our designers are also skilled in vectorization and can take any design provided and make it sign ready.

Our military crests are durable, eye-catching and memorable. We love finding new ways to make each crestshine, both figuratively and literally. Our crestscan be found all over Fort Bragg, including in FORSCOM AND USASOC headquarters.