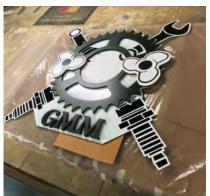

## MILITARY CRESTS

Blashfield Sign Company has had a long-standing relationship with Fort Bragg Army Base and many other branches and bases across the country. With our extensive archive of military crests and emblems, we are capable of creating a variety of speciality signs. Our designers are also skilled in vectorization and can take any design provided and make it sign ready.

Our military crests are durable, eye-catching and memorable. We love finding new ways to make each crestshine, both figuratively and literally. Our crestscan be found all over Fort Bragg, including in FORSCOM AND USASOC headquarters.