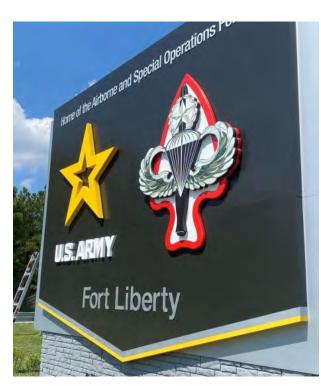

## MILITARY CRESTS

Blashfield Sign Company has had a long-standing relationship with Fort Bragg Army Base and many other branches and bases across the country. With our extensive archive of military crests and emblems, we are capable of creating a variety of speciality signs. Our designers are also skilled in vectorization and can take any design provided and make it sign ready.

Our military crests are durable, eye-catching and memorable. We love finding new ways to make each crestshine, both figuratively and literally. Our crestscan be found all over Fort Bragg, including in FORSCOM AND USASOC headquarters.