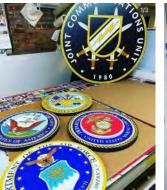

## MILITARY CRESTS

Blashfield Sign Company has had a long-standing relationship with Fort Bragg Army Base and many other branches and bases across the country. With our extensive archive of military crests and emblems, we are capable of creating a variety of speciality signs. Our designers are also skilled in vectorization and can take any design provided and make it sign ready.

Our military crests are durable, eye-catching and memorable. We love finding new ways to make each crestshine, both figuratively and literally. Our crestscan be found all over Fort Bragg, including in FORSCOM AND USASOC headquarters.