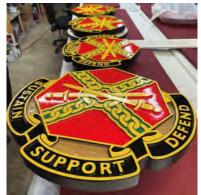

## MILITARY CRESTS

Blashfield Sign Company has had a long-standing relationship with Fort Bragg Army Base and many other branches and bases across the country. With our extensive archive of military crests and emblems, we are capable of creating a variety of speciality signs. Our designers are also skilled in vectorization and can take any design provided and make it sign ready.

Our military crests are durable, eye-catching and memorable. We love finding new ways to make each crestshine, both figuratively and literally. Our crestscan be found all over Fort Bragg, including in FORSCOM AND USASOC headquarters.