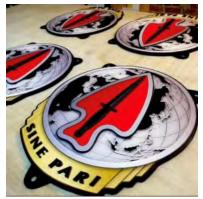

## MILITARY CRESTS

Blashfield Sign Company has had a long-standing relationship with Fort Bragg Army Base and many other branches and bases across the country. With our extensive archive of military crests and emblems, we are capable of creating a variety of speciality signs. Our designers are also skilled in vectorization and can take any design provided and make it sign ready.

Our military crests are durable, eye-catching and memorable. We love finding new ways to make each crestshine, both figuratively and literally. Our crestscan be found all over Fort Bragg, including in FORSCOM AND USASOC headquarters.