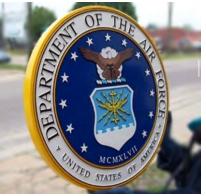

## MILITARY CRESTS

Blashfield Sign Company has had a long-standing relationship with Fort Bragg Army Base and many other branches and bases across the country. With our extensive archive of military crests and emblems, we are capable of creating a variety of speciality signs. Our designers are also skilled in vectorization and can take any design provided and make it sign ready.

Our military crests are durable, eye-catching and memorable. We love finding new ways to make each crestshine, both figuratively and literally. Our crestscan be found all over Fort Bragg, including in FORSCOM AND USASOC headquarters.