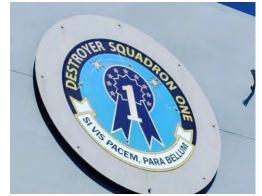

## MILITARY CRESTS

Blashfield Sign Company has had a long-standing relationship with Fort Bragg Army Base and many other branches and bases across the country. With our extensive archive of military crests and emblems, we are capable of creating a variety of speciality signs. Our designers are also skilled in vectorization and can take any design provided and make it sign ready.

Our military crests are durable, eye-catching and memorable. We love finding new ways to make each crestshine, both figuratively and literally. Our crestscan be found all over Fort Bragg, including in FORSCOM AND USASOC headquarters.