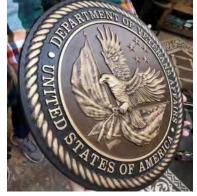

## MILITARY CRESTS

Blashfield Sign Company has had a long-standing relationship with Fort Bragg Army Base and many other branches and bases across the country. With our extensive archive of military crests and emblems, we are capable of creating a variety of speciality signs. Our designers are also skilled in vectorization and can take any design provided and make it sign ready.

Our military crests are durable, eye-catching and memorable. We love finding new ways to make each crestshine, both figuratively and literally. Our crestscan be found all over Fort Bragg, including in FORSCOM AND USASOC headquarters.