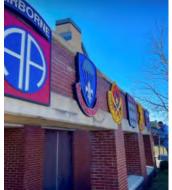

## MILITARY CRESTS

Blashfield Sign Company has had a long-standing relationship with Fort Bragg Army Base and many other branches and bases across the country. With our extensive archive of military crests and emblems, we are capable of creating a variety of speciality signs. Our designers are also skilled in vectorization and can take any design provided and make it sign ready.

Our military crests are durable, eye-catching and memorable. We love finding new ways to make each crestshine, both figuratively and literally. Our crestscan be found all over Fort Bragg, including in FORSCOM AND USASOC headquarters.