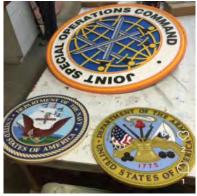

## MILITARY CRESTS

Blashfield Sign Company has had a long-standing relationship with Fort Bragg Army Base and many other branches and bases across the country. With our extensive archive of military crests and emblems, we are capable of creating a variety of speciality signs. Our designers are also skilled in vectorization and can take any design provided and make it sign ready.

Our military crests are durable, eye-catching and memorable. We love finding new ways to make each crestshine, both figuratively and literally. Our crestscan be found all over Fort Bragg, including in FORSCOM AND USASOC headquarters.