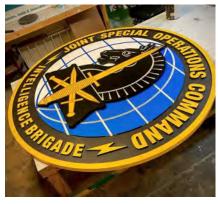

## MILITARY CRESTS

Blashfield Sign Company has had a long-standing relationship with Fort Bragg Army Base and many other branches and bases across the country. With our extensive archive of military crests and emblems, we are capable of creating a variety of speciality signs. Our designers are also skilled in vectorization and can take any design provided and make it sign ready.

Our military crests are durable, eye-catching and memorable. We love finding new ways to make each crestshine, both figuratively and literally. Our crestscan be found all over Fort Bragg, including in FORSCOM AND USASOC headquarters.