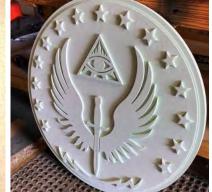

## MILITARY CRESTS

Blashfield Sign Company has had a long-standing relationship with Fort Bragg Army Base and many other branches and bases across the country. With our extensive archive of military crests and emblems, we are capable of creating a variety of speciality signs. Our designers are also skilled in vectorization and can take any design provided and make it sign ready.

Our military crests are durable, eye-catching and memorable. We love finding new ways to make each crestshine, both figuratively and literally. Our crestscan be found all over Fort Bragg, including in FORSCOM AND USASOC headquarters.