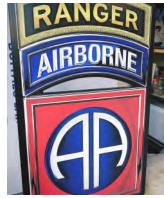

## MILITARY CRESTS

Blashfield Sign Company has had a long-standing relationship with Fort Bragg Army Base and many other branches and bases across the country. With our extensive archive of military crests and emblems, we are capable of creating a variety of speciality signs. Our designers are also skilled in vectorization and can take any design provided and make it sign ready.

Our military crests are durable, eye-catching and memorable. We love finding new ways to make each crestshine, both figuratively and literally. Our crestscan be found all over Fort Bragg, including in FORSCOM AND USASOC headquarters.