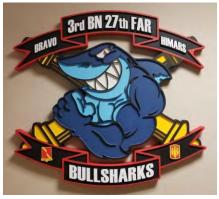

## MILITARY CRESTS

Blashfield Sign Company has had a long-standing relationship with Fort Bragg Army Base and many other branches and bases across the country. With our extensive archive of military crests and emblems, we are capable of creating a variety of speciality signs. Our designers are also skilled in vectorization and can take any design provided and make it sign ready.

Our military crests are durable, eye-catching and memorable. We love finding new ways to make each crestshine, both figuratively and literally. Our crestscan be found all over Fort Bragg, including in FORSCOM AND USASOC headquarters.