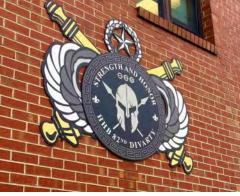

## MILITARY CRESTS

Blashfield Sign Company has had a long-standing relationship with Fort Bragg Army Base and many other branches and bases across the country. With our extensive archive of military crests and emblems, we are capable of creating a variety of speciality signs. Our designers are also skilled in vectorization and can take any design provided and make it sign ready.

Our military crests are durable, eye-catching and memorable. We love finding new ways to make each crestshine, both figuratively and literally. Our crestscan be found all over Fort Bragg, including in FORSCOM AND USASOC headquarters.