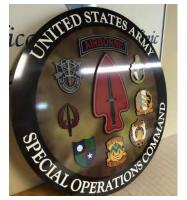

## MILITARY CRESTS

Blashfield Sign Company has had a long-standing relationship with Fort Bragg Army Base and many other branches and bases across the country. With our extensive archive of military crests and emblems, we are capable of creating a variety of speciality signs. Our designers are also skilled in vectorization and can take any design provided and make it sign ready.

Our military crests are durable, eye-catching and memorable. We love finding new ways to make each crestshine, both figuratively and literally. Our crestscan be found all over Fort Bragg, including in FORSCOM AND USASOC headquarters.