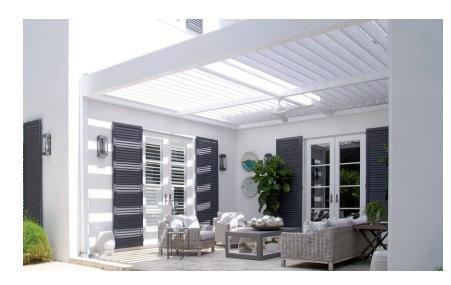

## Seamless looks, smart controls.

Enjoy your outdoor space, even as the seasons and weather changes. With R-BLADE, you can create a perfectly tailored pergola that adapts to whatever nature brings. We'll start by custom engineering a design, whether you want it mounted to your building or built as a freestanding unit. Like all our products, it's designed for the elements.

R-BLADE's unique features, from twin louvers to smart sensors and hidden gutters, let you rest easy in the sun or shade. And with our optional smart sensors, you won't even have to lift a finger when the sun shifts and the rain begins to fall.

- Motorized louvers let you customize the light and shut out the rain
- Fully extruded integrated gutters keep you dry and keep drainage out of sight
- Smart sensors do the work for you when the weather changes
  - Dual-walled louvers protect you and your surroundings from the elements
  - Gapless louvers seal with integrated gutters to optimize waterproofing
  - Concealed hardware provides the finish you deserve