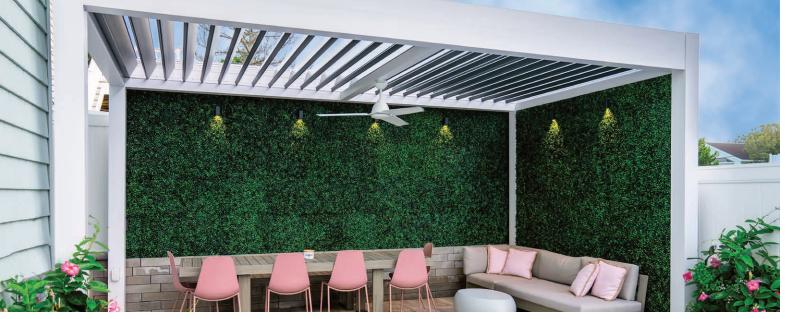

## Seamless looks, smart controls.

Enjoy your outdoor space, even as the seasons and weather changes. With R-BLADE, you can create a perfectly tailored pergola that adapts to whatever nature brings. We'll start by custom engineering a design, whether you want it mounted to your building or built as a freestanding unit. Like all our products, it's designed for the elements.

R-BLADE's unique features, from twin louvers to smart sensors and hidden gutters, let you rest easy in the sun or shade. And with our optional smart sensors, you won't even have to lift a finger when the sun shifts and the rain begins to fall.

- Motorized louvers let you customize the light and shut out the rain
- Fully extruded integrated gutters keep you dry and keep drainage out of sight
- Smart sensors do the work for you when the weather changes
  - Dual-walled louvers protect you and your surroundings from the elements
  - Gapless louvers seal with integrated gutters to optimize waterproofing
  - Concealed hardware provides the finish you deserve