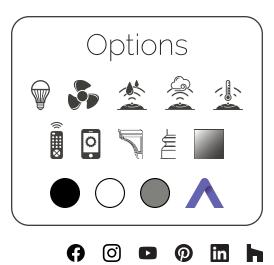

R-BLADE's unique features, from twin louvers to smart sensors and hidden gutters, let you rest easy in the sun or shade. And with our optional smart sensors, you won't even have to lift a finger when the sun shifts and the rain begins to fall.

- Motorized louvers let you customize the light and shut out the rain
- Fully extruded integrated gutters keep you dry and keep drainage out of sight
- Smart sensors do the work for you when the weather changes
  - Dual-walled louvers protect you and your surroundings from the elements
  - Gapless louvers seal with integrated gutters to optimize waterproofing
  - Concealed hardware provides the finish you deserve